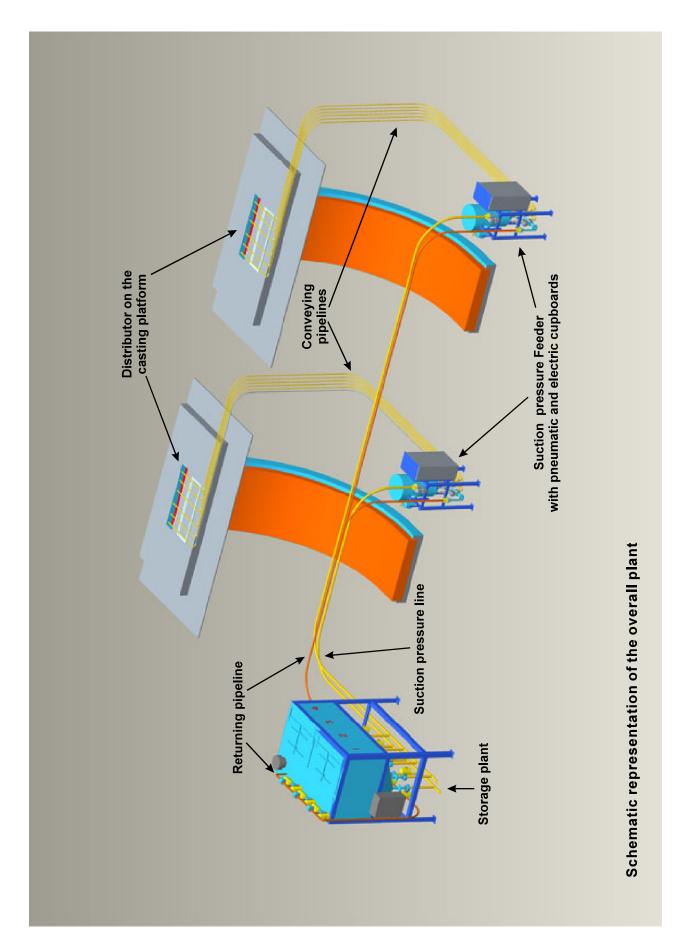

## **MULTIFLUX - FLUX POWDER METERING**

Installations for metering of granulated flux powder directly onto the mould of continuous casting machines such as slab, bloom, beam blank and billet casters for improvement of surface quality of the strand and economy of flux

Storage tank for 4 casting powders

Conveying pipelines to the distributor

## **Conveying Technology:**

- Filling by suction feeding
- Metering by intermittent pneumatic stopper conveying
- Metering by control of the duration of the feeding peri-ods separately for each of the conveying pipelines

Distributor

E.S.C.H. Engineering Service Center und Handel GmbH Maxhüttenstraße 19 07333 Unterwellenborn, Germany

 Phone:
 +49 3671 - 67 40 10

 Fax:
 +49 3671 - 67 40 80

 E-Mail:
 info@esch-online.de

 Internet:
 www.esch-online.de