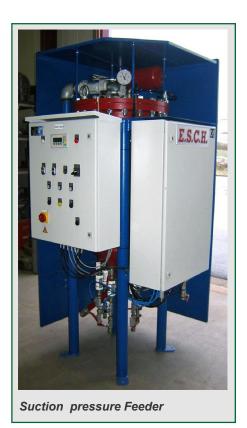

## **Conveying Technology:**

- Filling by suction feeding
- Metering by intermittent pneumatic stopper conveying
- Metering by control of the duration of the feeding peri-ods separately for each of the conveying pipelines